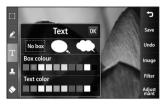

### Adding text to a photo

- 1 From the editing screen, touch
- 2 Select Text to add unframed text or choose one of the speech bubble shapes.
- 3 Enter your text using the keypad and touch Save.
- 4 Move the text by touching it and sliding it to where you want it.